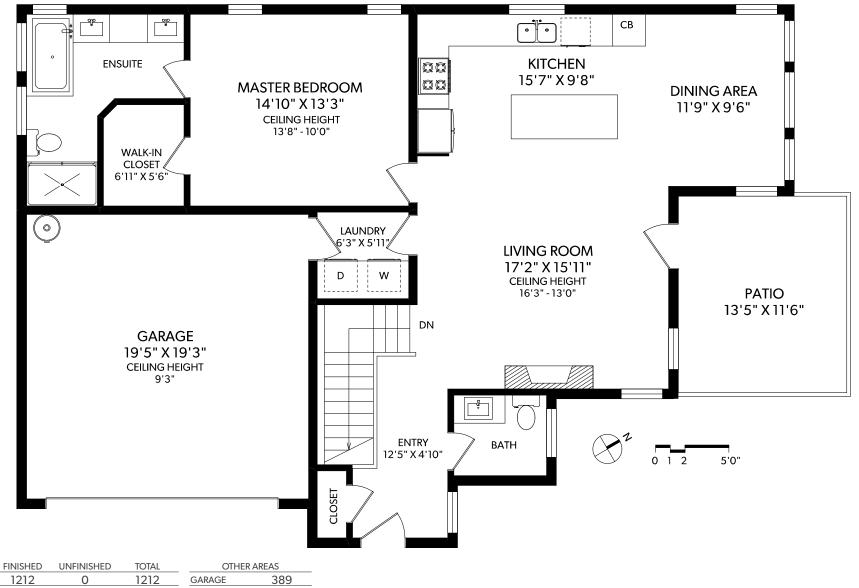

## **MAIN FLOOR**

| FLOOR | FINISHED | UNFINISHED | TOTAL | OTHER AREAS |     |
|-------|----------|------------|-------|-------------|-----|
| MAIN  | 1212     | 0          | 1212  | GARAGE      | 389 |
| LOWER | 1222     | 0          | 1222  | PATIOS      | 279 |
| TOTAL | 2434     | 0          | 2434  |             |     |