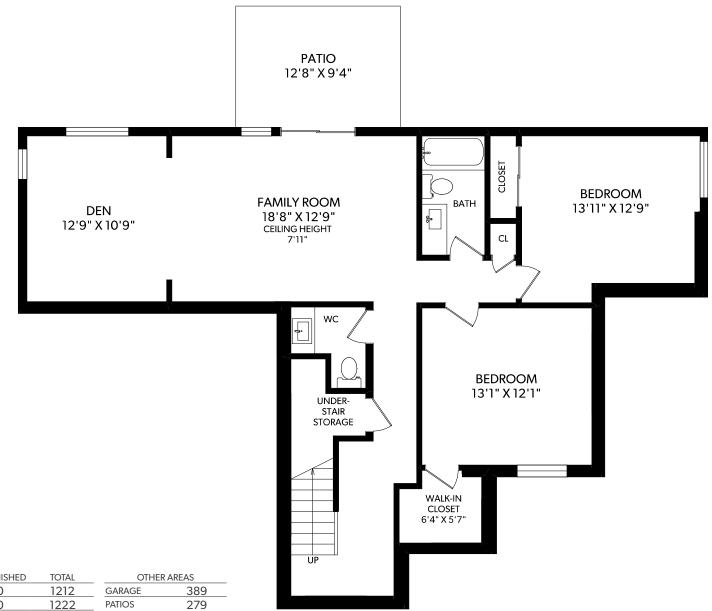

## **LOWER FLOOR**

| FLOOR | FINISHED | UNFINISHED | TOTAL | OTHER AREAS |     |
|-------|----------|------------|-------|-------------|-----|
| MAIN  | 1212     | 0          | 1212  | GARAGE      | 389 |
| LOWER | 1222     | 0          | 1222  | PATIOS      | 279 |
| TOTAL | 2434     | 0          | 2434  |             |     |